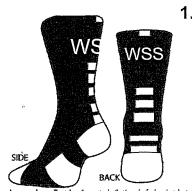

#### 1. Custom West Side School NVY/WHT Elite Socks \$14.00

| Youth  | Medium | Adult   |
|--------|--------|---------|
| (12-4) | (5-9)  | (10-14) |
|        |        |         |