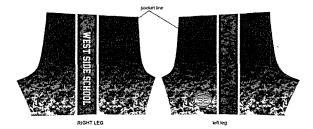

#### 4. Boys Camo WSS Shorts \$40.00

| YS | ΥM | YL | AS | AM | AL | AXL |
|----|----|----|----|----|----|-----|
|    |    |    |    |    |    |     |