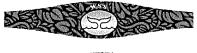

# 3. Girls Reversible Headband \$20.00

| SIZE: | Youth | Adult |
|-------|-------|-------|
| QTY:  |       |       |