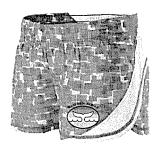

#### 2. Girls WSS Shorts \$35.00

| YS | ΥM | YL | AS | AM | AL | AXL |
|----|----|----|----|----|----|-----|
|    |    |    |    |    |    |     |