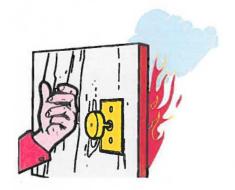

# Operation E.D.I.T.H. Drill

- 2. If the door is blocked by smoke or fire, leave through a window or secondary emergency route.
- 3. Once out of the house go directly to your meeting place, such as a tree or mailbox on your front lawn.

Feel the door to check if it's HOT!
 If it's Not Hot open the door slowly,
 bracing it with your knees and
 shoulder. But be prepared to slam it
 shut quickly if there's smoke and fire
 on the other side.

Knowing How To React In A Fire Could Save Your Life, Or The Lives of your Children

Coordinated through the efforts of the Town of Huntington Office of the Fire Marshal and in conjunction with your local Volunteer Fire Departments.